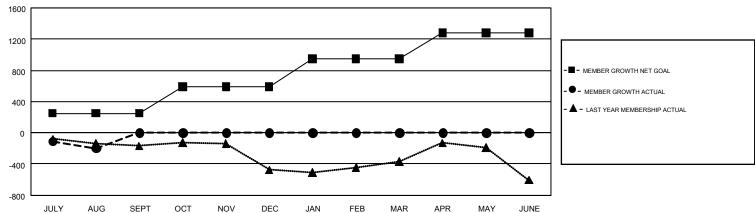

## GMT MONTHLY MEMBERSHIP PROGRESS REPORT

Results as of: 8/31/2019

REPORT DOES NOT INCLUDE CLUBS IN UNDISTRICTED AREAS.

GMT Constitutional Area 1, Group F

**OPEN** 

| Clubs         |               |             |               | Members               |                           |                         |                                                    |  |
|---------------|---------------|-------------|---------------|-----------------------|---------------------------|-------------------------|----------------------------------------------------|--|
|               | RESULTS FO    | R 2019-2020 |               | RESULTS FOR 2019-2020 |                           |                         |                                                    |  |
| QUARTER       | NEW CLUB GOAL | NEW CLUBS   | DROPPED CLUBS | QUARTER               | MEMBER GROWTH NET<br>GOAL | MEMBER GROWTH<br>ACTUAL | DROPPED<br>MEMBERS ACTUAL<br>(including transfers) |  |
| JULY/AUG/SEPT | 3             | 1           | 1             | JULY/AUG/SEPT         | 250                       | 356                     | 478                                                |  |
| OCT/NOV/DEC   | 4             | 0           | 0             | OCT/NOV/DEC           | 340                       | 0                       | 0                                                  |  |
| JAN/FEB/MAR   | 12            | 0           | 0             | JAN/FEB/MAR           | 356                       | 0                       | 0                                                  |  |
| APR/MAY/JUNE  | 7             | 0           | 0             | APR/MAY/JUNE          | 337                       | 0                       | 0                                                  |  |