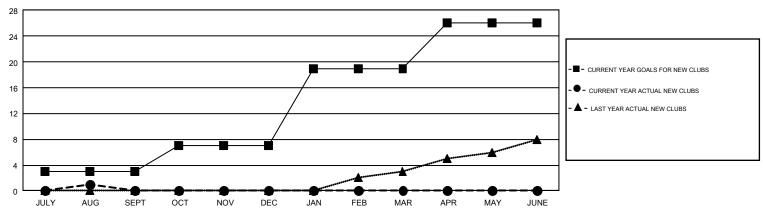

## GMT MONTHLY MEMBERSHIP PROGRESS REPORT

Results as of: 8/31/2019

REPORT DOES NOT INCLUDE CLUBS IN UNDISTRICTED AREAS.

GMT Constitutional Area 1, Group F

**OPEN** 

| Clubs         |               |             |               | Members               |                           |                         |                                                    |  |
|---------------|---------------|-------------|---------------|-----------------------|---------------------------|-------------------------|----------------------------------------------------|--|
|               | RESULTS FO    | R 2019-2020 |               | RESULTS FOR 2019-2020 |                           |                         |                                                    |  |
| QUARTER       | NEW CLUB GOAL | NEW CLUBS   | DROPPED CLUBS | QUARTER               | MEMBER GROWTH NET<br>GOAL | MEMBER GROWTH<br>ACTUAL | DROPPED<br>MEMBERS ACTUAL<br>(including transfers) |  |
| JULY/AUG/SEPT | 3             | 1           | 1             | JULY/AUG/SEPT         | 250                       | 356                     | 478                                                |  |
| OCT/NOV/DEC   | 4             | 0           | 0             | OCT/NOV/DEC           | 340                       | 0                       | 0                                                  |  |
| JAN/FEB/MAR   | 12            | 0           | 0             | JAN/FEB/MAR           | 356                       | 0                       | 0                                                  |  |
| APR/MAY/JUNE  | 7             | 0           | 0             | APR/MAY/JUNE          | 337                       | 0                       | 0                                                  |  |